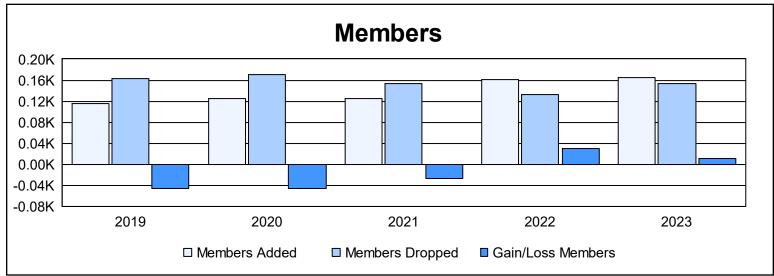

District 5M 1 As of June 2023 Cumulative

| Year      | New<br>Clubs | Dropped<br>Clubs | Gain/<br>Loss<br>Clubs | New<br>Members | Charter<br>Members | Reinstate<br>Members | Transfer<br>Members | Total<br>Member<br>Added | Total<br>Members<br>Dropped | Gain/<br>Loss<br>Members |
|-----------|--------------|------------------|------------------------|----------------|--------------------|----------------------|---------------------|--------------------------|-----------------------------|--------------------------|
| 2018-2019 | 0            | 0                | 0                      | 107            | 0                  | 6                    | 3                   | 116                      | 163                         | -47                      |
| 2019-2020 | 1            | 1                | 0                      | 94             | 23                 | 3                    | 4                   | 124                      | 170                         | -46                      |
| 2020-2021 | 2            | 1                | 1                      | 67             | 46                 | 6                    | 6                   | 125                      | 153                         | -28                      |
| 2021-2022 | 0            | 0                | 0                      | 152            | 0                  | 3                    | 6                   | 161                      | 132                         | 29                       |
| 2022-2023 | 1            | 1                | 0                      | 113            | 34                 | 2                    | 16                  | 165                      | 154                         | 11                       |
| Average   | 1            | 1                | 0                      | 107            | 21                 | 4                    | 7                   | 138                      | 154                         | -16                      |